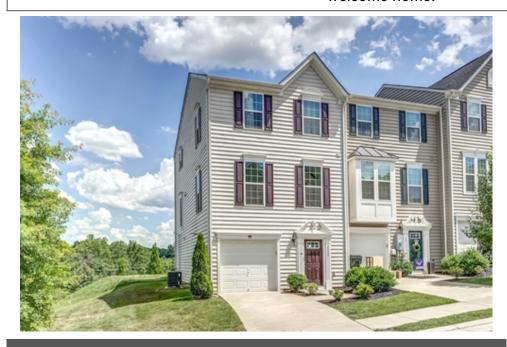

## 2009 Elm Tree Court, Charlottesville, VA 22911

- » Beds: 4 | Baths: 3 Full, 1 Half
- » MLS #: 619633
- » Single Family |  $2,269 \text{ ft}^2$  | Lot:  $3,485 \text{ ft}^2$
- » End unit townhome with garage located directly across from NGIC and DIA.
- » Open floor plan on main level is great for entertaining.
- » More Info: 2009ElmTreeCourt.com

## LONG & FOSTER

Long & Foster Real Estate 325 Four Leaf Lane Suite 100 Charlottesville, VA 22903 (434) 812-2388

End unit 4 Bedroom townhome with garage conveniently located minutes from NGIC, DIA and UVA. You'll love the hardwood floors and open first floor layout! Main level features a gourmet kitchen with granite counters, stainless appliances, painted cabinets and spacious island for dining and meal prep. Kitchen opens to the dining space that is large enough to gather with a crowd, and leads to the expansive deck with composite decking. Upstairs owner's suite features private bathroom with separate shower and soaking tub and walk in closet. Two additional bedrooms share a hall bath and laundry is conveniently located upstairs. The ground floor features a spacious bedroom with covered porch, private bathroom, stacked washer dryer hookup and two large closets. Great for grandparents or guests!